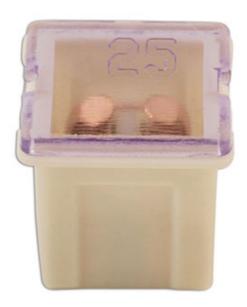

## J-Type Cartridge Low Profile Fuses 25A, Natural 10pc

A pack of 25 amp low profile J-case fuses, designed to provide an increased time delay and low voltage drop to protect against excess current. The low profile design allows for shorter blade male terminals. Suitable for Japanese, Korean & most Asian vehicles.

## **Additional Information**

- 25 amp low profile J-case cartridge fuses.
- Fuse overall length: 16.2mm; top width: 13.6mm; depth: 12.1mm.
- Voltage rating: 32V DC max. Operating temperature: -40°C to 125°C
- · RoHS & REACH compliant.
- Included in assortment of low profile J-type fuses, Part No. 30721. Standard J-type fuse assortment also available, Part No. 30720.